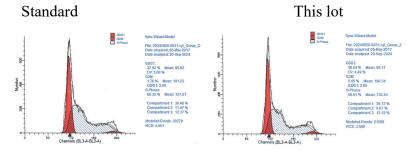

## **Quality Control**

| Items                | Specification                                  | Result                 |
|----------------------|------------------------------------------------|------------------------|
| Packaging appearance | Intact and undamaged                           | Intact and undamaged   |
| Appearance           |                                                | A: Colourless solution |
|                      | A: Colourless solution B: Red solution         | B: Red solution        |
|                      | C: Colourless solution                         | C: Colourless solution |
| Weight/volume        | A:50-52.5mL B:(1.25-1.3125)×2 mL<br>C:1-1.05mL | A:50mL                 |
|                      |                                                | B:1.25×2 mL            |
|                      |                                                | C:1mL                  |

## **Appendix**

This Product has been tested and the components have been found to conform to UE quality standards.

| Conclusion | Up to standard | Report Date | 05-12-2024 |
|------------|----------------|-------------|------------|
| QC         | Comming Jiang  | QA          | Qiu hua-Yu |